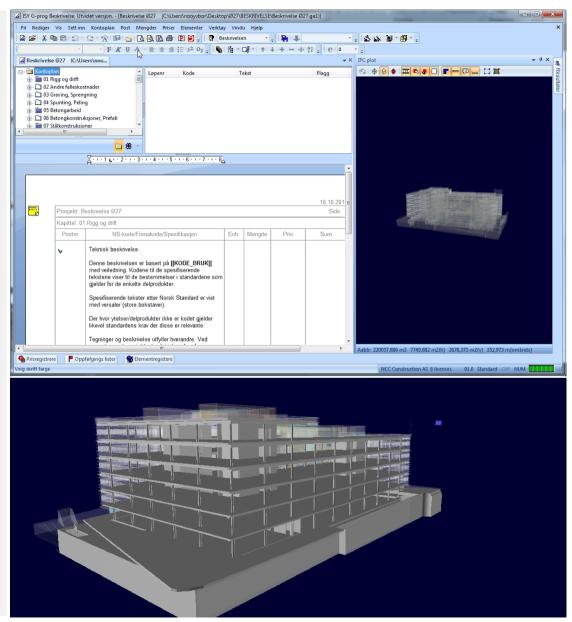

## Description

- Direct import from Revit to g-Prog via IFC
- Complete overview
- Simplified description
- Faster
- Less errors
- Support IFC