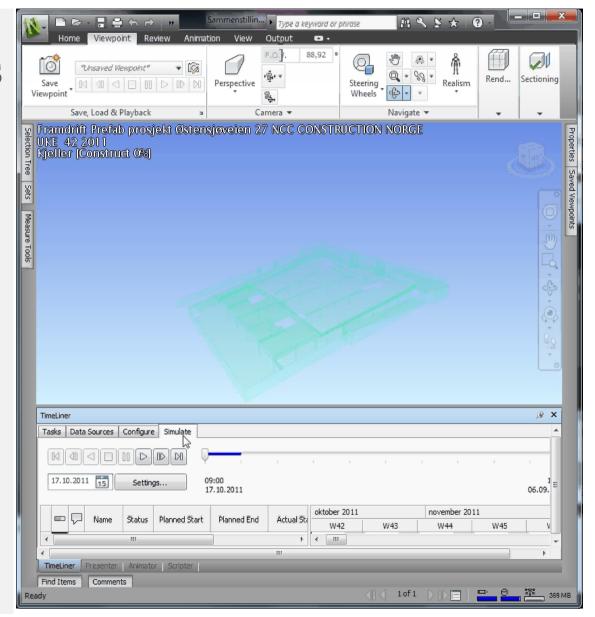

## 4D - Navisworks

- A good overview
- View the options
- Better overview
- Better communication
- Support IFC