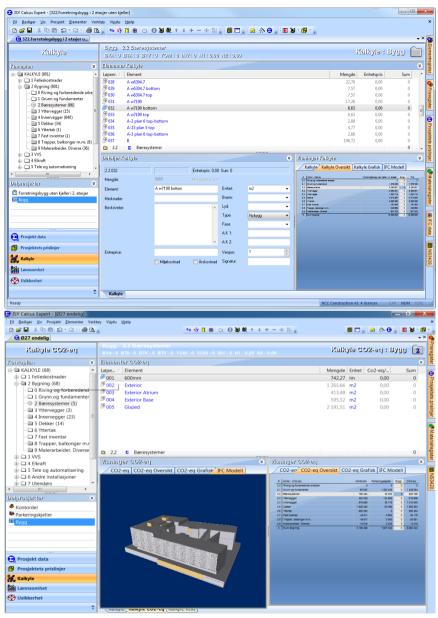

## Model check in Solibri

- Quality of the Model
- Simple overview
- Energy Analysis
- QT for energy calculation
- QT for CO<sub>2</sub> reviews
- Perfect IFC-support

## **Budget in Calcus**

- Successive calculation
- Quantities from the model (import IFC)
- CO<sub>2</sub> emission
- Good overview!
- Easy to update
- What is included and what is not
- Perfect IFC-support