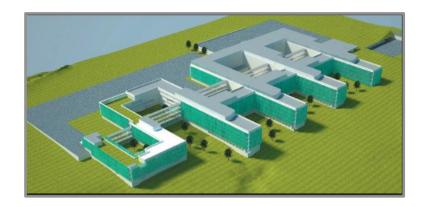

## About the new Østfold Hospital @ Kalnes

- Net area: 85 500 m<sup>2</sup>
- Estimated cost: 5 billion NOK
- Completion: November 2015
- Currently Norway's largest construction site

| Functional rooms:        | 3185 |
|--------------------------|------|
| Technical rooms:         | 480  |
| Elevators:               | 21   |
| Floors:                  |      |
| Doors:                   | 7    |
| Windows:                 | 4282 |
| Medical Technical Units: | 284  |