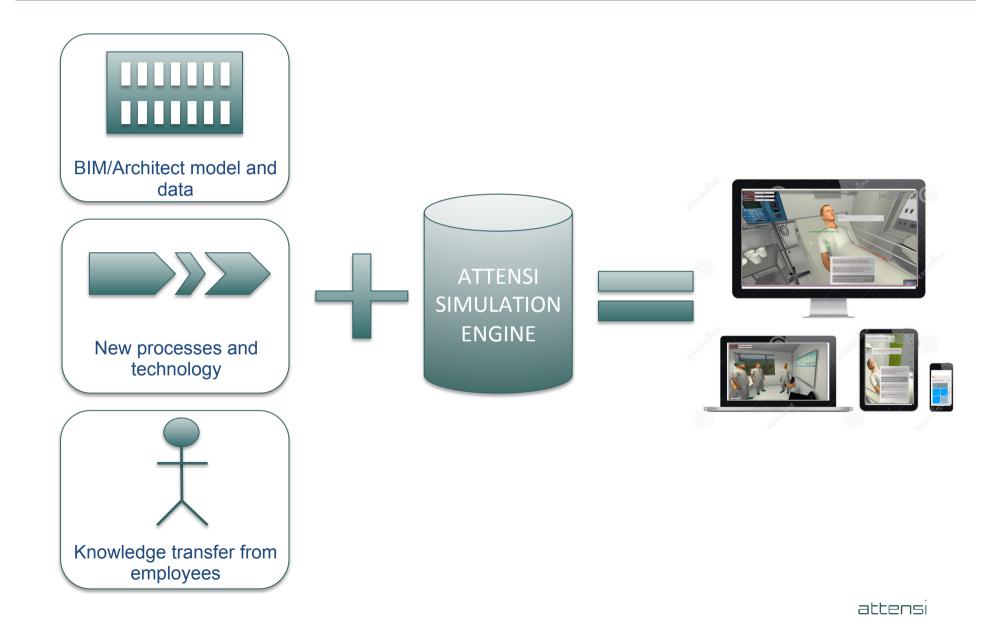

## The answer: build a set of realistic training simulators

# Process and layout improvements

attensi