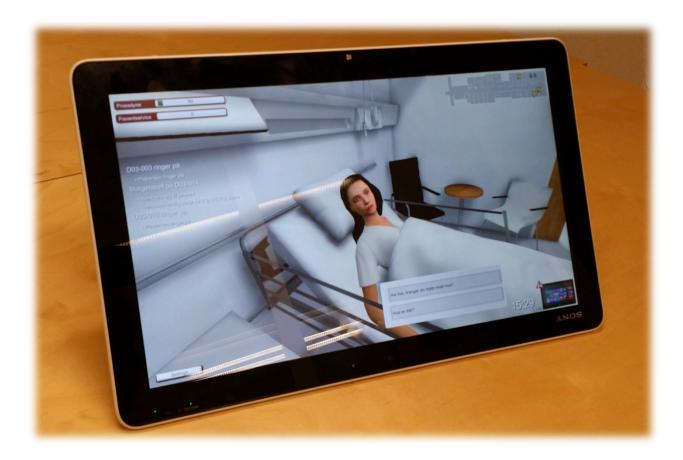

presentation

Sep, 2014

www.attensi.com

## About the new Østfold Hospital @ Kalnes

- Net area: 85 500 m<sup>2</sup>
- Estimated cost: 5 billion NOK
- Completion: November 2015
- Currently Norway's largest construction site





| Functional rooms:        | 3185 |
|--------------------------|------|
| Technical rooms:         | 480  |
| Elevators:               | 21   |
| Floors:                  |      |
| Doors:                   | 7    |
| Windows:                 | 4282 |
| Medical Technical Units: | 284  |



## The answer: build a set of realistic training simulators



## DEMO - SØ



### The simulation focuses on four key areas

#### Get to know the hospital



#### New technology



#### New processes



# Process and layout improvements



attensi



## trond.aas@attensi.com