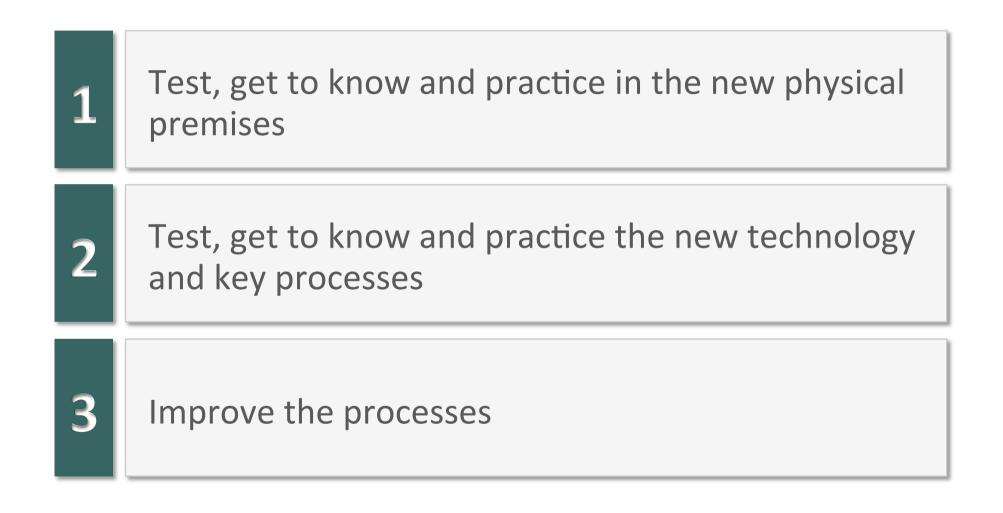

### The simulation focuses on four key areas

#### Get to know the hospital

#### New technology

#### New processes