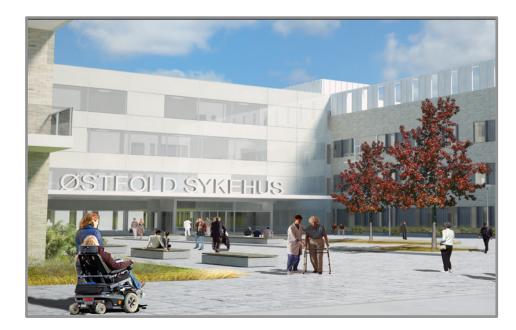

## Attensi – presentation

Sep, 2014

www.attensi.com

## About the new Østfold Hospital @ Kalnes

- Net area: 85 500 m<sup>2</sup>
- Estimated cost: 5 billion NOK
- Completion: November 2015
- Currently Norway's largest construction site





| Functional rooms:        | 3185 |
|--------------------------|------|
| Technical rooms:         | 480  |
| Elevators:               | 21   |
| Floors:                  |      |
| Doors:                   | 7    |
| Windows:                 | 4282 |
| Medical Technical Units: | 284  |



## The answer: build a set of realistic training simulators



## DEMO - SØ



### The simulation focuses on four key areas

#### Get to know the hospital



#### New technology



#### New processes



# Process and layout improvements



attensi



## trond.aas@attensi.com