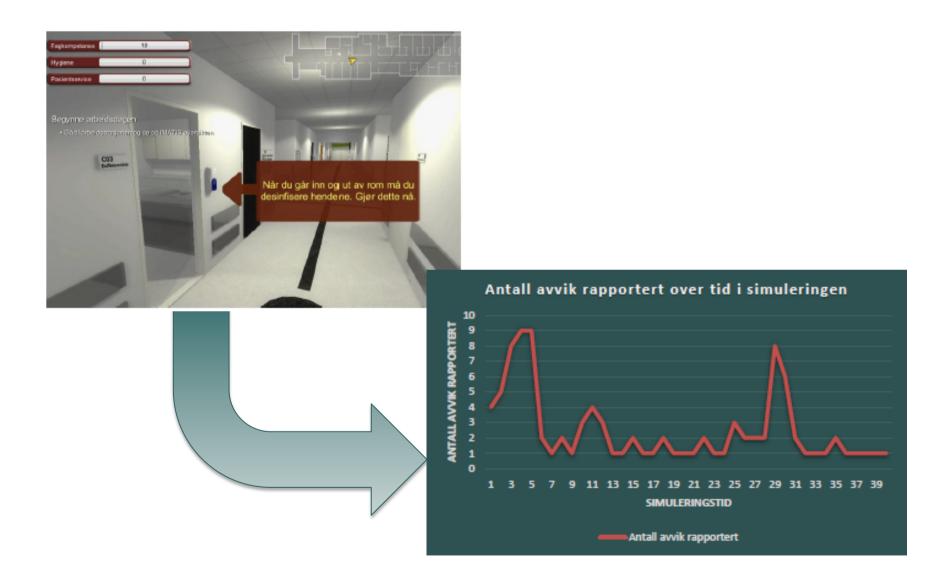

## Attensi – presentation

Sep, 2014

www.attensi.com

## About the new Østfold Hospital @ Kalnes

- Net area: 85 500 m<sup>2</sup>
- Estimated cost: 5 billion NOK
- Completion: November 2015
- Currently Norway's largest construction site





| Functional rooms:        | 3185 |
|--------------------------|------|
| Technical rooms:         | 480  |
| Elevators:               | 21   |
| Floors:                  |      |
| Doors:                   | 7    |
| Windows:                 | 4282 |
| Medical Technical Units: | 284  |



## The answer: build a set of realistic training simulators



## DEMO - SØ



### The simulation focuses on four key areas

#### Get to know the hospital



#### New technology



#### New processes



# Process and layout improvements



attensi



## trond.aas@attensi.com